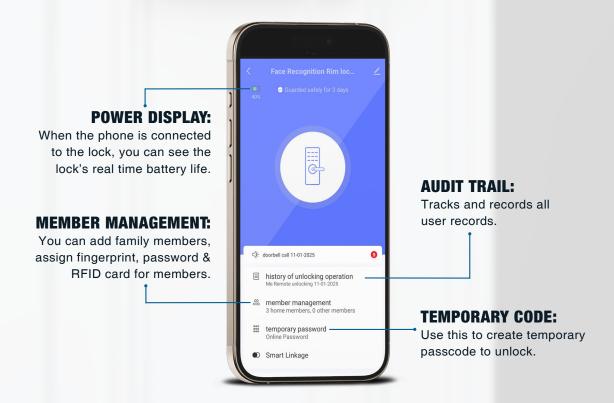

#### USER INTERFACE: OzoLife App

+91 93100 12300 l customercare@ozone.in Follow us: ⊙ @ozone\_safesandlocks