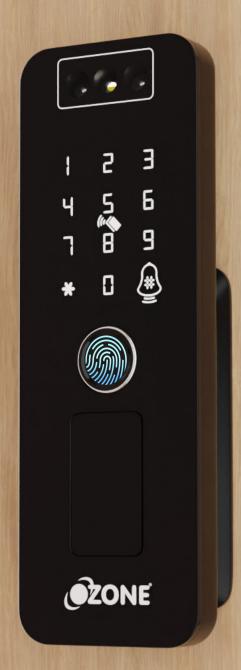

#### **PRODUCT STRUCTURE**

# RIM LOCK WITH 3D FACIAL RECOGNITION

**OZ-DRL-LIFE FR BLACK** 

3D Facial Recognition

Auto Locking

Remotely Unlock

+91 93100 12300 | customercare@ozone.in