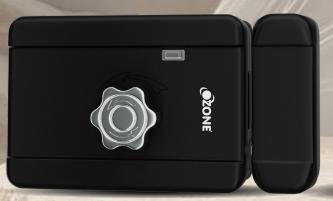

# RIM LOCK WITH 3D FACIAL RECOGNITION

**OZ-DRL-LIFE FR BLACK** 

3D Facial Recognition

Auto Locking

Remotely Unlock

+91 93100 12300 | customercare@ozone.in

#### **PRODUCT STRUCTURE**