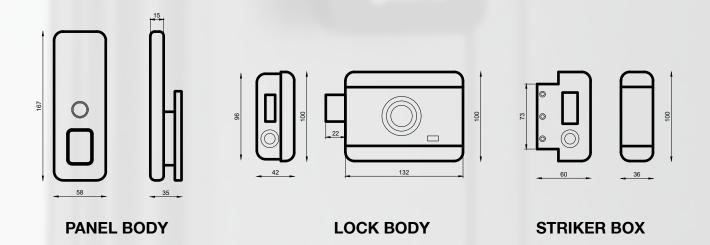

#### **TECHNICAL DRAWING**

#### PRODUCT SPECIFICATIONS

| Lock Dimension      | 167x58x35 mm  |
|---------------------|---------------|
| Lock Body Dimension | 100x132x42 mm |
| Lock Body Material  | Mild Steel    |
| Finish              | Black         |
| Door Thickness      | 25-45 mm      |
| Door Type           | Wooden/Metal  |