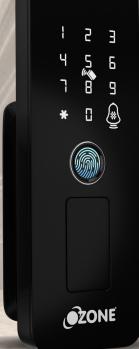

#### **KEY FEATURES**

Audit Trail

Auto Locking

Anti-theft Password

Passage Mode

Remotely Unlock

Dual Combination Mode

Door Engage Alarm

Smart Freeze

Auto Secure Alarm

Low Battery Indicator

USB Battery Backup Voice Guided Operation