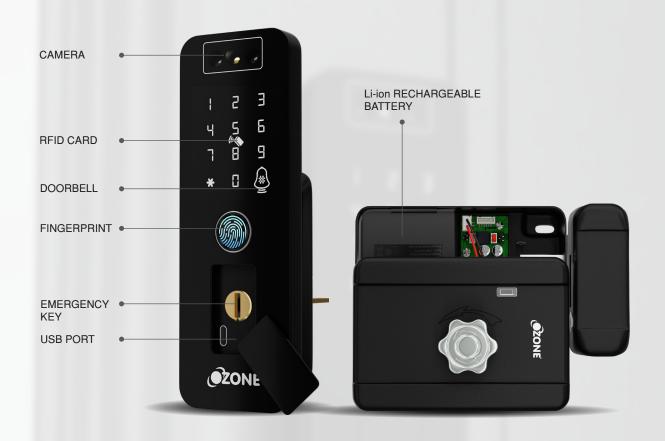

## OZONE

### MAKES THE WORLD GO







# RIM LOCK WITH 3D FACIAL RECOGNITION

**OZ-DRL-LIFE FR BLACK** 



3D Facial Recognition



Auto Locking



Remotely Unlock

+91 93100 12300 | customercare@ozone.in



#### **KEY FEATURES**







Audit Trail

Auto Locking

Anti-theft Password







Passage Mode

Remotely Unlock

Dual Combination Mode







Door Engage Alarm

Smart Freeze

Auto Secure Alarm







Low Battery Indicator

USB Battery Backup Voice Guided Operation





#### **PRODUCT STRUCTURE**



#### **TECHNICAL DRAWING**





#### PRODUCT SPECIFICATIONS

| Lock Dimension      | 167x58x35 mm  |
|---------------------|---------------|
| Lock Body Dimension | 100x132x42 mm |
| Lock Body Material  | Mild Steel    |
| Finish              | Black         |
| Door Thickness      | 25-45 mm      |
| Door Type           | Wooden/Metal  |

#### USER INTERFACE: OzoLife App



+91 93100 12300 l customercare@ozone.in Follow us: ⊙ @ozone\_safesandlocks