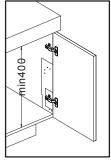

## **SPECIFICATIONS**

- Bin capacity up to 10L
- Total loading up to 7kgs
- Min. cabinet size: Depth-Min. 350mm; Height- 400mm;
- Width-300mm
- Material: Stainless steel (frame), PVC (bins)
- · Finish: Stainless steel satin, Grey