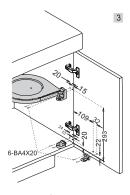

Note: Order soft close hinge separately

## **SPECIFICATIONS**

- Bin capacity up to 10L
- Total loading up to 7kgs
- Min. cabinet size: Depth-Min. 350mm; Height- 400mm;
- Width-300mm
- Material: Stainless steel (frame), PVC (bins)
- · Finish: Stainless steel satin, Grey