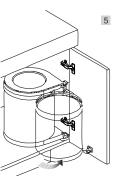

## **FEATURES**

- Swing-out design allows easy access to the built-in wastebin
- Fully concealed when closed, keeping the wastebin out of sight
- · Sturdy metal construction for long-lasting durability
- · Provides convenient waste disposal right
- Space-saving design maximizes storage and organization
- Stainless steel outer cover for better aesthetic