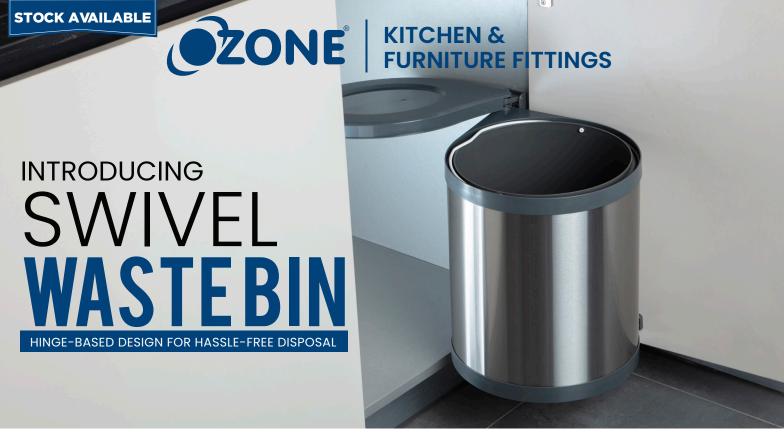

## **FEATURES**

- Swing-out design allows easy access to the built-in wastebin
- Fully concealed when closed, keeping the wastebin out of sight
- · Sturdy metal construction for long-lasting durability
- · Provides convenient waste disposal right
- Space-saving design maximizes storage and organization
- Stainless steel outer cover for better aesthetic

## **SPECIFICATIONS**

- Bin capacity up to 10L
- Total loading up to 7kgs
- Min. cabinet size: Depth-Min. 350mm; Height- 400mm;
- Width-300mm
- Material: Stainless steel (frame), PVC (bins)
- · Finish: Stainless steel satin, Grey