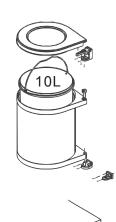

## **SPECIFICATIONS**

- Bin capacity up to 10L
- Total loading up to 7kgs
- Min. cabinet size: Depth-Min. 350mm; Height- 400mm;
- Width-300mm
- Material: Stainless steel (frame), PVC (bins)
- · Finish: Stainless steel satin, Grey

## **ORDERING DETAILS**

| Item Code     | MRP     |
|---------------|---------|
| OK-RB 10L SSS | 3,650/- |