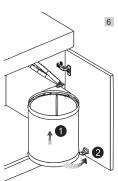

## **FEATURES**

- Swing-out design allows easy access to the built-in wastebin
- Fully concealed when closed, keeping the wastebin out of sight
- · Sturdy metal construction for long-lasting durability
- · Provides convenient waste disposal right
- Space-saving design maximizes storage and organization
- Stainless steel outer cover for better aesthetic