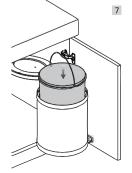

## **FEATURES**

- Swing-out design allows easy access to the built-in wastebin
- Fully concealed when closed, keeping the wastebin out of sight
- · Sturdy metal construction for long-lasting durability
- · Provides convenient waste disposal right
- Space-saving design maximizes storage and organization
- Stainless steel outer cover for better aesthetic

## **SPECIFICATIONS**

- Bin capacity up to 10L
- Total loading up to 7kgs
- Min. cabinet size: Depth-Min. 350mm; Height- 400mm;
- Width-300mm
- Material: Stainless steel (frame), PVC (bins)
- · Finish: Stainless steel satin, Grey