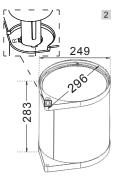

## **SPECIFICATIONS**

- Bin capacity up to 10L
- Total loading up to 7kgs
- Min. cabinet size: Depth-Min. 350mm; Height- 400mm;
- Width-300mm
- Material: Stainless steel (frame), PVC (bins)
- · Finish: Stainless steel satin, Grey