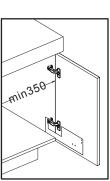

## **SPECIFICATIONS**

- Bin capacity up to 10L
- Total loading up to 7kgs
- Min. cabinet size: Depth-Min. 350mm; Height- 400mm;
- Width-300mm
- Material: Stainless steel (frame), PVC (bins)
- · Finish: Stainless steel satin, Grey