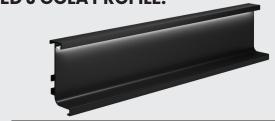

## LED GOLA PROFILE

LIGHT UP YOUR SPACE

HANDLE LESS SOLUTION

**EASY** INSTALLATION

IN-BUILT LED SLOT

**STURDY** & DURABLE

MODERN DESIGN

ILLUMINATE SPACES

## **TECHNICAL SPECIFICATIONS:**

**Profile Length:** 

3300mm

**Profile Depth:** 

**Profile Height:** 

J Gola: 57mm C Gola: 73mm **Material**:

26mm

Profile: Aluminium Connector: Zinc

Finish: Black Matt

| PRODUCT CODE        | MRP      |
|---------------------|----------|
| OEAP-JG-LED 3.3M BM | ₹3,100/- |