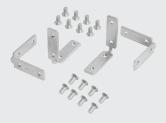

## L CONNECTOR:

| PRODUCT CODE       | MRP    |
|--------------------|--------|
| OEAP-ACC4 STD ZINC | ₹104/- |

Note: LED Strip Light & Adapter not included