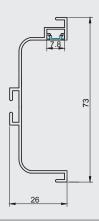

## **TECHNICAL SPECIFICATIONS:**

**Profile Length:** 

3300mm

**Profile Depth:** 

**Profile Height:** 

J Gola: 57mm C Gola: 73mm **Material**:

26mm

Profile: Aluminium Connector: Zinc

Finish: Black Matt

| PRODUCT CODE        | MRP      |
|---------------------|----------|
| OEAP-JG-LED 3.3M BM | ₹3,100/- |

## **LED C GOLA PROFILE:**

| PRODUCT CODE        | MRP      |
|---------------------|----------|
| OEAP-CG-LED 3.3M BM | ₹3,300/- |