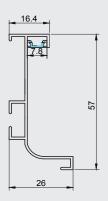

## **TECHNICAL SPECIFICATIONS:**

**Profile Length:** 

3300mm

**Profile Depth:** 

**Profile Height:** 

J Gola: 57mm C Gola: 73mm **Material**:

26mm

Profile: Aluminium Connector: Zinc