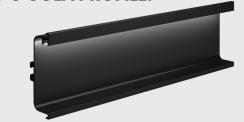

## LED GOLA PROFILE

LIGHT UP YOUR SPACE

HANDLE LESS SOLUTION

**EASY** INSTALLATION

IN-BUILT LED SLOT

**STURDY** & DURABLE

MODERN DESIGN

ILLUMINATE SPACES

## **TECHNICAL SPECIFICATIONS:**

**Profile Length:** 

3300mm

**Profile Depth:** 

**Profile Height:** 

J Gola: 57mm C Gola: 73mm **Material**:

26mm

Profile: Aluminium Connector: Zinc

Finish: Black Matt

| PRODUCT CODE        | MRP      |
|---------------------|----------|
| OEAP-JG-LED 3.3M BM | ₹3,100/- |