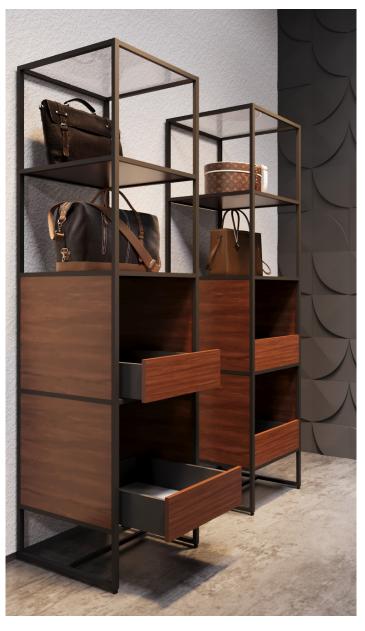

# **TECHNICAL SPECIFICATION**

| Ш | Array of profiles for comprehensive solution                                   |
|---|--------------------------------------------------------------------------------|
|   | Distinguished wooden and glass shelf profiles                                  |
|   | Can be designed for both open and closed shelves featuring a hinged shutter    |
|   | Can be combined with drawer systems for elegant storage system                 |
|   | Concealed zinc die cast connectors                                             |
|   | Top cover compatible for vertical profile ends                                 |
|   | Bottom cover cap equipped with M6 thread hole for Plinth Screws/ Castor Wheels |