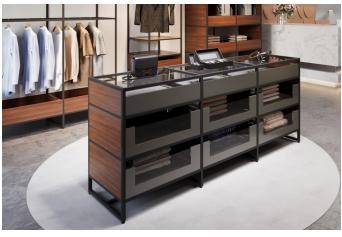

# **TECHNICAL SPECIFICATION**

| Ш | Array of profiles for comprehensive solution                                   |
|---|--------------------------------------------------------------------------------|
|   | Distinguished wooden and glass shelf profiles                                  |
|   | Can be designed for both open and closed shelves featuring a hinged shutter    |
|   | Can be combined with drawer systems for elegant storage system                 |
|   | Concealed zinc die cast connectors                                             |
|   | Top cover compatible for vertical profile ends                                 |
|   | Bottom cover cap equipped with M6 thread hole for Plinth Screws/ Castor Wheels |