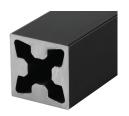

#### **Vertical Profile**

**OE-CSYS-VP 3M BLACK** 

Rs. 2,350/-

# **TECHNICAL SPECIFICATION**

| Ш | Array of profiles for comprehensive solution                                   |
|---|--------------------------------------------------------------------------------|
|   | Distinguished wooden and glass shelf profiles                                  |
|   | Can be designed for both open and closed shelves featuring a hinged shutter    |
|   | Can be combined with drawer systems for elegant storage system                 |
|   | Concealed zinc die cast connectors                                             |
|   | Top cover compatible for vertical profile ends                                 |
|   | Bottom cover cap equipped with M6 thread hole for Plinth Screws/ Castor Wheels |

Profile length Type of Profile Material Finish

3000mm 5 Types Aluminium Black Matt