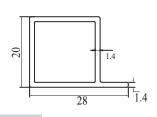

#### **Basic Profile**

OE-CSYS-BP 3M BLACK

Rs. 1,515/-

# **TECHNICAL SPECIFICATION**

| Ш | Array of profiles for comprehensive solution                                   |
|---|--------------------------------------------------------------------------------|
|   | Distinguished wooden and glass shelf profiles                                  |
|   | Can be designed for both open and closed shelves featuring a hinged shutter    |
|   | Can be combined with drawer systems for elegant storage system                 |
|   | Concealed zinc die cast connectors                                             |
|   | Top cover compatible for vertical profile ends                                 |
|   | Bottom cover cap equipped with M6 thread hole for Plinth Screws/ Castor Wheels |

Profile length Type of Profile Material Finish

3000mm 5 Types Aluminium Black Matt