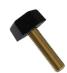

> Drill Hole **Template**

Rs. 50/-

\*Plinth/Leveler Screw Compatible With Bottom Vertical Profile Cover Cap

OZ-HX-PS M6X25MM STD

Hexagonal Plinth Screw\* Each packet includes 500 pcs.

Rs. 4135/-