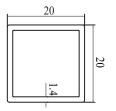

# **PROFILE DETAILS**

#### **Vertical Profile**





**OE-CSYS-VP 3M BLACK** 

Rs. 2,350/-

#### **Basic Profile**





OE-CSYS-BP 3M BLACK

Rs. 1,515/-

#### Glass Support Profile





OE-CSYS-GP 3M BLACK

Rs. 1,605/-

## **Wood Support Profile**





OE-CSYS-WP 3M BLACK

Rs. 1,515/-

## **Extended Wood Support Profile**





**OE-CSYS-WPE 3M BLACK** 

Rs. 1,605/-













**ACCESSORIES DETAILS** 



OE-CSYS-ACC-TC 21x21 BLACK

Top Vertical Profile **End Cap** 

Rs. 250/-



OE-CSYS-ACC-RCH M4x10MM BLACK

**Round Head Screws** Used with
OE-CSYS-ACC-CNTR STD ZINC

Rs. 7/-

OE-CSYS-ACC-BC 21x21 BLACK

**Bottom Vertical Profile** End Cap

Rs. 250/-



OE-CSYS-ACC M4x10MM BLACK

**CSK Head Screws** Used with
OE-CSYS-ACC-CNTR STD ZINC

Rs. 7/-

OE-CSYS-ACC-CNTR STD ZINC

> Profile Connectors

Rs. 370/-



OE-CSYS-ACC-WM STD BLACK

Wall Mount Accessories

Rs. 80/-



OE-CSYS-ACC-PROFILE HOLE TEMPLATE

> Dr