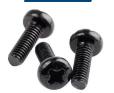

**Round Head Screws** Used with
OE-CSYS-ACC-CNTR STD ZINC

Rs. 7/-

OE-CSYS-ACC-BC 21x21 BLACK

**Bottom Vertical Profile** End Cap

Rs. 250/-

OE-CSYS-ACC M4x10MM BLACK

**CSK Head Screws** Used with
OE-CSYS-ACC-CNTR STD ZINC