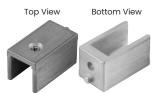

# **TECHNICAL SPECIFICATION**

| Ш | Array of profiles for comprehensive solution                                   |
|---|--------------------------------------------------------------------------------|
|   | Distinguished wooden and glass shelf profiles                                  |
|   | Can be designed for both open and closed shelves featuring a hinged shutter    |
|   | Can be combined with drawer systems for elegant storage system                 |
|   | Concealed zinc die cast connectors                                             |
|   | Top cover compatible for vertical profile ends                                 |
|   | Bottom cover cap equipped with M6 thread hole for Plinth Screws/ Castor Wheels |