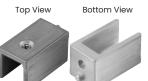

## **Extended Wood Support Profile**

**OE-CSYS-WPE 3M BLACK** 

Rs. 1,605/-

**ACCESSORIES DETAILS** 

OE-CSYS-ACC-TC 21x21 BLACK

Top Vertical Profile **End Cap** 

Rs. 250/-

OE-CSYS-ACC-RCH M4x10MM BLACK