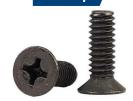

**Round Head Screws** Used with
OE-CSYS-ACC-CNTR STD ZINC

Rs. 7/-

OE-CSYS-ACC-BC 21x21 BLACK

**Bottom Vertical Profile** End Cap

Rs. 250/-

OE-CSYS-ACC M4x10MM BLACK

**CSK Head Screws** Used with
OE-CSYS-ACC-CNTR STD ZINC