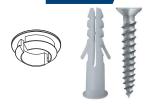

## **Extended Wood Support Profile**

**OE-CSYS-WPE 3M BLACK** 

Rs. 1,605/-

**ACCESSORIES DETAILS** 

OE-CSYS-ACC-TC 21x21 BLACK

Top Vertical Profile **End Cap** 

Rs. 250/-

OE-CSYS-ACC-RCH M4x10MM BLACK

**Round Head Screws** Used with
OE-CSYS-ACC-CNTR STD ZINC

Rs. 7/-

OE-CSYS-ACC-BC 21x21 BLACK

**Bottom Vertical Profile** End Cap

Rs. 250/-

OE-CSYS-ACC M4x10MM BLACK

**CSK Head Screws** Used with
OE-CSYS-ACC-CNTR STD ZINC

Rs. 7/-

OE-CSYS-ACC-CNTR STD ZINC

> Profile Connectors

Rs. 370/-

OE-CSYS-ACC-WM STD BLACK

Wall Mount Accessories

Rs. 80/-

OE-CSYS-ACC-PROFILE HOLE TEMPLATE