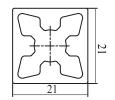

#### **Vertical Profile**

**OE-CSYS-VP 3M BLACK** 

Rs. 2,350/-

# **TECHNICAL SPECIFICATION**

| Ш | Array of profiles for comprehensive solution                                   |
|---|--------------------------------------------------------------------------------|
|   | Distinguished wooden and glass shelf profiles                                  |
|   | Can be designed for both open and closed shelves featuring a hinged shutter    |
|   | Can be combined with drawer systems for elegant storage system                 |
|   | Concealed zinc die cast connectors                                             |
|   | Top cover compatible for vertical profile ends                                 |
|   | Bottom cover cap equipped with M6 thread hole for Plinth Screws/ Castor Wheels |

Profile length Type of Profile Material Finish

3000mm 5 Types Aluminium Black Matt