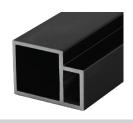

# **PROFILE DETAILS**

#### **Vertical Profile**





**OE-CSYS-VP 3M BLACK** 

Rs. 2,350/-

#### **Basic Profile**





OE-CSYS-BP 3M BLACK

Rs. 1,515/-

#### Glass Support Profile





OE-CSYS-GP 3M BLACK

Rs. 1,605/-

## **Wood Support Profile**





OE-CSYS-WP 3M BLACK

Rs. 1,515/-

## **Extended Wood Support Profile**





**OE-CSYS-WPE 3M BLACK** 

Rs. 1,605/-













**ACCESSORIES DETAILS** 



OE-CSYS-ACC-TC 21x21 BLACK

Top Vertical Profile **End Cap** 

Rs. 250/-



OE-CSYS-ACC-RCH M4x10MM BLACK

**Round Head Screws** Used with
OE-CSYS-ACC-CNTR STD ZINC

Rs. 7/-

OE-CSYS-ACC-BC 21x21 BLACK

**Bottom Vertical Profile** End Cap

Rs. 250/-



OE-CSYS-ACC M4x10MM BLACK

**CSK Head Screws** Used with
OE-CSYS-ACC-CNTR STD ZINC

Rs. 7/-

OE-CSYS-ACC-CNTR STD ZINC

> Profile Connectors

Rs. 370/-



OE-CSYS-ACC-WM STD BLACK

Wall Mount Accessories

Rs. 80/-



OE-CSYS-ACC-PROFILE HOLE TEMPLATE

> Drill Hole **Template**

Rs. 50/-



\*Plinth/Leveler Screw Compat