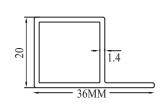

#### **Vertical Profile**

**OE-CSYS-VP 3M BLACK** 

Rs. 2,350/-

# **TECHNICAL SPECIFICATION**

| Ш | Array of profiles for comprehensive solution                                   |
|---|--------------------------------------------------------------------------------|
|   | Distinguished wooden and glass shelf profiles                                  |
|   | Can be designed for both open and closed shelves featuring a hinged shutter    |
|   | Can be combined with drawer systems for elegant storage system                 |
|   | Concealed zinc die cast connectors                                             |
|   | Top cover compatible for vertical profile ends                                 |
|   | Bottom cover cap equipped with M6 thread hole for Plinth Screws/ Castor Wheels |

Profile length Type of Profile Material Finish

3000mm 5 Types Aluminium Black Matt