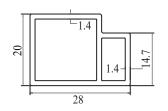

# **PROFILE DETAILS**

#### **Vertical Profile**





**OE-CSYS-VP 3M BLACK** 

Rs. 2,350/-

#### **Basic Profile**





OE-CSYS-BP 3M BLACK

Rs. 1,515/-

#### Glass Support Profile





OE-CSYS-GP 3M BLACK

Rs. 1,605/-

## **Wood Support Profile**





OE-CSYS-WP 3M BLACK

Rs. 1,515/-

## **Extended Wood Support Profile**





**OE-CSYS-WPE 3M BLACK** 

Rs. 1,605/-













**ACCESSORIES DETAILS** 



OE-CSYS-ACC-TC 21x21 BLACK

Top Vertical Profile **End Cap** 

Rs. 250/-



OE-CSYS-ACC-RCH M4x10MM BLACK

**Round Head Screws** Used with
OE-CSYS-ACC-CNTR STD ZINC

Rs. 7/-

OE-CSYS-ACC-BC 21x21 BLACK

**Bottom Vertical Profile** End Cap

Rs. 250/-



OE-CSYS-ACC M4x10MM BLACK

**CSK Head Screws** Used with
OE-CSYS-ACC-CNTR STD ZINC

Rs. 7/-

OE-CSYS-ACC-CNTR STD ZINC

> Profile Connectors

Rs. 370/-



OE-CSYS-ACC-WM STD BLACK

Wall Mount Accessories

Rs. 80/-



OE-CSYS-ACC-PROFILE HOLE TEMPLATE

> Drill Hole **Template**

Rs. 50/-



\*Plinth/Leveler Screw Compatib